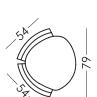

#### **Measures**

Width: 79cm
Heigth: 88cm
Depth: 66cm
Seat heigth: 45cm
Arm heigth: -cm
Back heigth: 43cm
Depth open: -cm