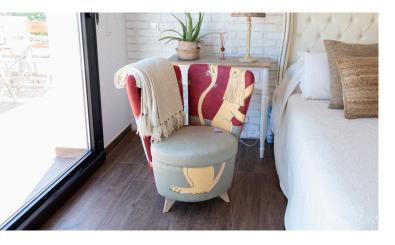

# **GALAN**

#### **Measures**

Width: 79cm
Heigth: 88cm
Depth: 66cm
Seat heigth: 45cm
Arm heigth: -cm
Back heigth: 43cm
Depth open: -cm

## **Technical information**

Frame: Pine wood and board

Sueat suspension: N.E.A Back suspension: -

Seat firmness: Medium hardness touch (white)
Seat foam: Polyurethane 35Kg + Fibre
Back cushions: Rubber 30Kg + Fibre 150Gr