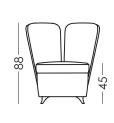

#### **Measures**

Width: 79cm
Heigth: 88cm
Depth: 66cm
Seat heigth: 45cm
Arm heigth: -cm
Back heigth: 43cm
Depth open: -cm